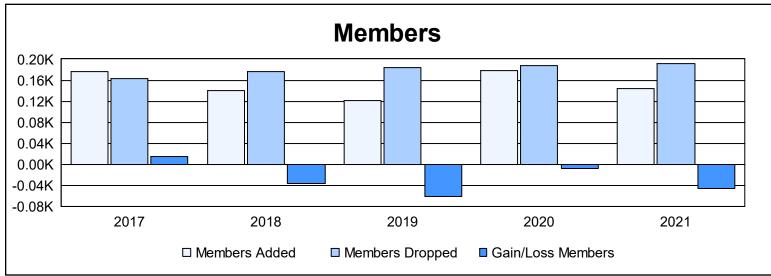

District 201V5 As of June 2021 Cumulative

| Year      | New<br>Clubs | Dropped<br>Clubs | Gain/<br>Loss<br>Clubs | New<br>Members | Charter<br>Members | Reinstate<br>Members | Transfer<br>Members | Total<br>Member<br>Added | Total<br>Members<br>Dropped | Gain/<br>Loss<br>Members |
|-----------|--------------|------------------|------------------------|----------------|--------------------|----------------------|---------------------|--------------------------|-----------------------------|--------------------------|
| 2016-2017 | 0            | 0                | 0                      | 168            | 0                  | 1                    | 7                   | 176                      | 162                         | 14                       |
| 2017-2018 | 0            | 0                | 0                      | 120            | 3                  | 3                    | 14                  | 140                      | 177                         | -37                      |
| 2018-2019 | 0            | 3                | -3                     | 90             | 4                  | 7                    | 21                  | 122                      | 183                         | -61                      |
| 2019-2020 | 1            | 1                | 0                      | 120            | 27                 | 7                    | 25                  | 179                      | 187                         | -8                       |
| 2020-2021 | 1            | 2                | -1                     | 104            | 22                 | 3                    | 15                  | 144                      | 191                         | -47                      |
| Average   | 0            | 1                | -1                     | 120            | 11                 | 4                    | 16                  | 152                      | 180                         | -28                      |