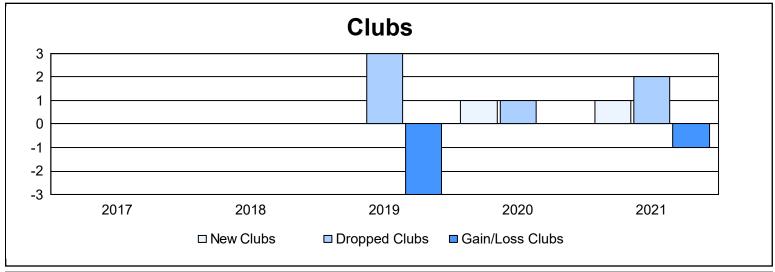

District 201V5 As of June 2021 Cumulative

| Year      | New<br>Clubs | Dropped<br>Clubs | Gain/<br>Loss<br>Clubs | New<br>Members | Charter<br>Members | Reinstate<br>Members | Transfer<br>Members | Total<br>Member<br>Added | Total<br>Members<br>Dropped | Gain/<br>Loss<br>Members |
|-----------|--------------|------------------|------------------------|----------------|--------------------|----------------------|---------------------|--------------------------|-----------------------------|--------------------------|
| 2016-2017 | 0            | 0                | 0                      | 168            | 0                  | 1                    | 7                   | 176                      | 162                         | 14                       |
| 2017-2018 | 0            | 0                | 0                      | 120            | 3                  | 3                    | 14                  | 140                      | 177                         | -37                      |
| 2018-2019 | 0            | 3                | -3                     | 90             | 4                  | 7                    | 21                  | 122                      | 183                         | -61                      |
| 2019-2020 | 1            | 1                | 0                      | 120            | 27                 | 7                    | 25                  | 179                      | 187                         | -8                       |
| 2020-2021 | 1            | 2                | -1                     | 104            | 22                 | 3                    | 15                  | 144                      | 191                         | -47                      |
| Average   | 0            | 1                | -1                     | 120            | 11                 | 4                    | 16                  | 152                      | 180                         | -28                      |